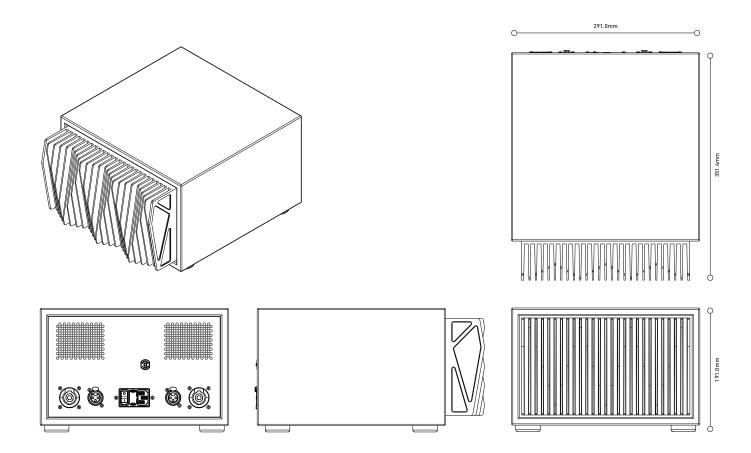

## **Physical Specification**

The TYPE. PM165 professional stereo power module incorporates everything one has come to expect from TPI.

Exemplary build quality, unique circuit design, premium mil-spec components and first class high resolution sound.