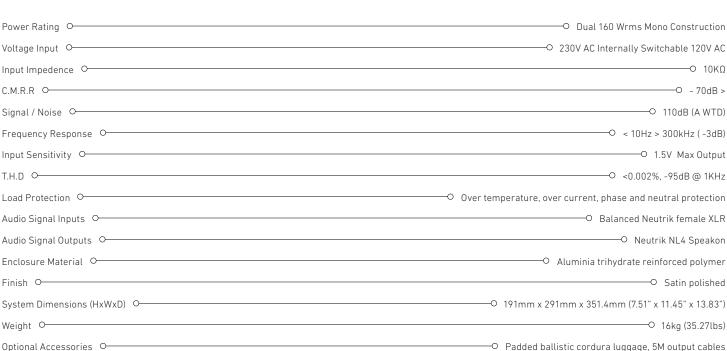

n**

The TYPE. PM165 professional stereo power module incorporates everything one has come to expect from TPI.

Exemplary build quality, unique circuit design, premium mil-spec components and first class high resolution sound.

Utilising the highly regarded TPI discrete operational amplifiers in the front end stage, our patented V-Path power stage, along with over-specified dual custom toroids and large audio-grade resovoir capacitors.

The TYPE. PM165 offers visceral power with a delicacy and transparency previously unheard.

Every TPI amplifier is measured and callibrated to meet with our stringent technical criteria.

Every TPI product is designed and assembled at our workshops in England to military specifications, thus ensuring a lifetime of unparalleled performance and reliability.





## TYPE. PM165

Measurements

τρι